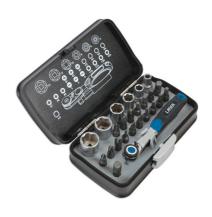

## Socket and Bit Set 1/4"D 26pc

Miniature socket and bit set, with satin finish chrome vanadium sockets from 5mm to 13mm and S2 steel impact grade bits.

## **Additional Information**

- 6 x 1/4"D sockets x single Hex (6pt) wall-drive: 5, 6, 8, 10, 12, 13mm. Length: 25mm.
- 17 x 25mm bits: Phillips: Ph1, Ph2, Ph3; PzDrive: Pz1, Pz2, Pz3; Flat: 3, 5, 6mm; Hex: 3, 4, 5, 6mm; Star\*: T10, T15, T20, T25, T27, T30, T40.
- Includes a 72 teeth ratchet & 60mm bit holder with adaptor.