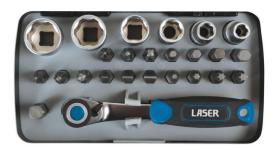

## Socket and Bit Set 1/4"D 26pc

Miniature socket and bit set, with satin finish chrome vanadium sockets from 5mm to 13mm and S2 steel impact grade bits.

## **Additional Information**

- 6 x 1/4"D sockets x single Hex (6pt) wall-drive: 5, 6, 8, 10, 12, 13mm. Length: 25mm.
- 17 x 25mm bits: Phillips: Ph1, Ph2, Ph3; PzDrive: Pz1, Pz2, Pz3; Flat: 3, 5, 6mm; Hex: 3, 4, 5, 6mm; Star\*: T10, T15, T20, T25, T27, T30, T40.
- Includes a 72 teeth ratchet & 60mm bit holder with adaptor.