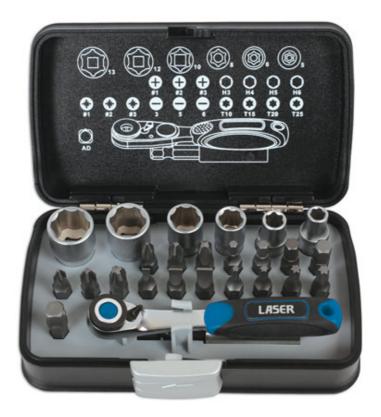

## Socket and Bit Set 1/4"D 26pc

Miniature socket and bit set, with satin finish chrome vanadium sockets from 5mm to 13mm and S2 steel impact grade bits.

## **Additional Information**

- 6 x 1/4"D sockets x single Hex (6pt) wall-drive: 5, 6, 8, 10, 12, 13mm. Length: 25mm.
- 17 x 25mm bits: Phillips: Ph1, Ph2, Ph3; PzDrive: Pz1, Pz2, Pz3; Flat: 3, 5, 6mm; Hex: 3, 4, 5, 6mm; Star\*: T10, T15, T20, T25, T27, T30, T40.
- Includes a 72 teeth ratchet & 60mm bit holder with adaptor.